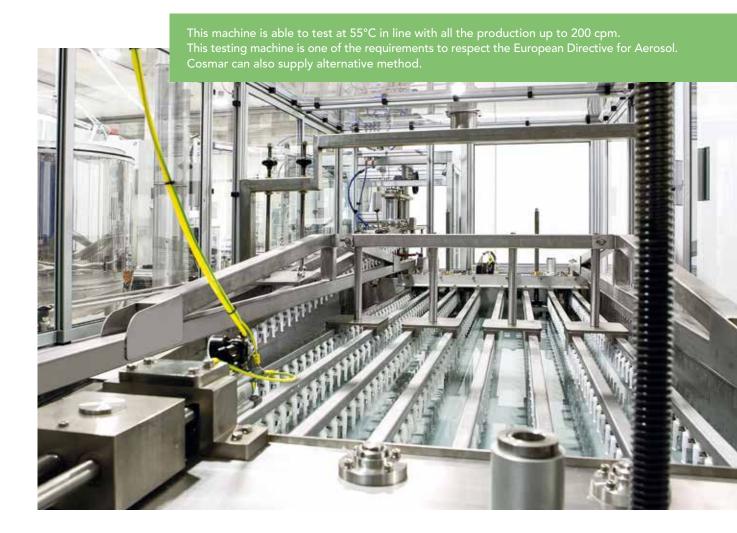

## ROTARY MACHINE SUITABLE FOR TESTING AEROSOL CANS

This machine is provided with a S/S 304 water tank and heating unit to achieve 50-55  $^{\circ}$ C.

The cans are transported by means of special grippers fixed on a special chain.

The machine is equipped with air blowing jet to dry the cans in the exit lane.

The automatic elevating system can be supplied as an option for fast extraction of the cans in case of emergency.

## **OPTIONAL**

The heating system can be provided as option.

The system consists of:

- א Heating tank
- צ Heat exchange unit
- צ Recirculation pump
- Filter لا
- ע Control unit

▲ MULTIPLE LANES FOR 3 MINUTES OF TESTING

» INLET/OUTLET CONVEYOR