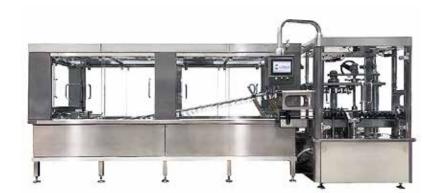

## ROTARY MACHINE SUITABLE FOR TESTING AEROSOL CANS

This machine is provided with a S/S 304 water tank and heating unit to achieve 50-55  $^{\circ}$ C.

The cans are transported by means of special grippers fixed on a special chain.

## **FEATURES**

- ע Max speed up: 250 cpm
- y Type of cans: tin plate and aluminium aerosol cans
  - Diameter: Ømin 35 mm Ømax 66 mm
  - Height: max 320 mm
- ע Type of valves: 1"standard aerosol valves
- Standard voltage: 400V-50Hz; power supply 1,5 Kw (without heating unit)
- У Air working pressure: 6-8 barУ Air consumption max: 2000 NI/min