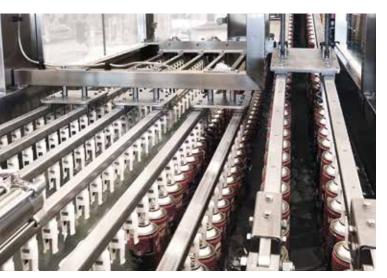

## ROTARY MACHINE SUITABLE FOR TESTING AEROSOL CANS

This machine is provided with a S/S 304 water tank and heating unit to achieve 50-55  $^{\circ}$ C.

The cans are transported by means of special grippers fixed on a special chain.

## **OPTIONAL**

The heating system can be provided as option.

The system consists of:

- א Heating tank
- צ Heat exchange unit
- צ Recirculation pump
- Filter لا
- ע Control unit

▲ MULTIPLE LANES FOR 3 MINUTES OF TESTING

» INLET/OUTLET CONVEYOR