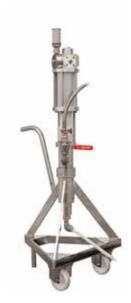

#### **ON REQUEST**

PGL PNEUMATIC PUMP for liquid or liquefied gas.

Output ratio 3:1

- צ Body pump made of AISI 304 material
- ک Base
- ע 2 high pressure tubes
- У Air pressure regulator

GMP PUMP for PHARMACEUTICAL APPLICATIONS available upon request.