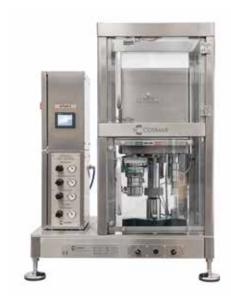

# \*ATLAS1 TABLE MACHINE FOR TRADITIONAL AEROSOL AND BAG ON VALVE

#### **CONFIGURATION**

Semiautomatic machine can be equipped with one, two or three operating units as follows:

- צ Product filling unit in open can (standard aerosol)
- ע Vacuum unit (standard aerosol)
- צ Standard crimping unit (standard aerosol)
- y UTC station for under the cup pressurization and crimping (BOV)
- ע Pressure checking unit
- y Through the valve propellant filling station (standard aerosol)
- ע Through the valve product filling station (BOV)
- ע Valve Cleaning unit
- צ Electric cabinet with PLC and HMI.