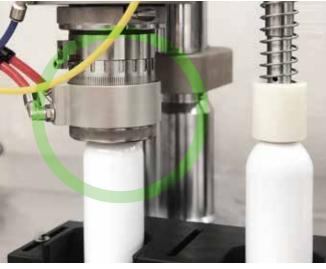

This machine works in semi-automatic mode. The operator manually positions the cans under the operating heads and after pressing START the machine automatically runs the cycle.

The Crimping head can be adjusted for diameter and height very easily in order to respect the customer's requirements.